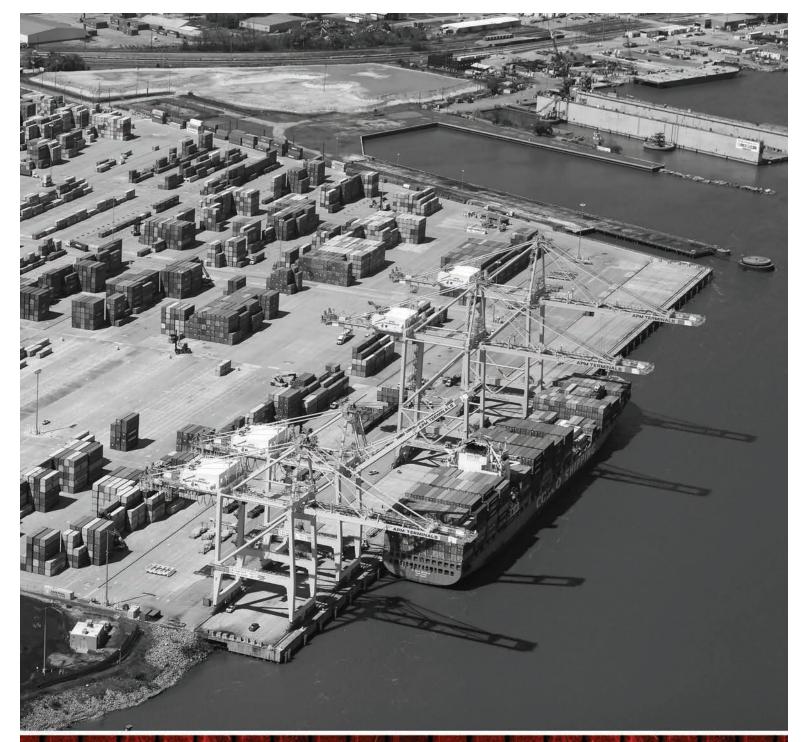

# APM TERMINALS EXPANSION RAPIDLY MOVES FORWARD

aking waves in the heart of Mobile Bay, Phase III of the container terminal expansion is a fast-moving project that is expected to be completed this year. The Alabama State Port Authority's partner, APM Terminals, is experiencing quick growth and in order to remain efficient and ahead of the game, the Port Authority is making room for that growth by investing nearly \$50 million in the terminal to support future import and export needs.

"Alabama's seaport must continue to pace its growth with the current demand for importing and exporting cargo," said James K. Lyons, director and chief executive officer of the Port Authority. "With the ever-increasing size of the vessels calling the terminal, extending the berth is crucial to reducing costly vessel delays, and the yard expansion maintains capacity to support new shippers."

In order to service growing vessels, a \$23 million, 400-foot dock expansion became a huge and crucial portion of the Phase III project. The \$2 million dock demolition with Virginia Wrecking was completed in February 2019. That project removed approximately 265 feet of structure and two mooring cells at the former MRT facility located on the north side of the existing container terminal. The extension will prepare the dock "to service vessels without congestion or delay and will allow multiple vessels to be docked, and worked at the same time," said Brian Harold, managing director for APM Terminals Mobile.

The yard expansion will give the terminal an additional 20 acres on their current 115-acre footprint. The \$16.4 million contract buildout with G.A. West has a projected completion of August 2019. This expansion includes soil improvements, grading, roller-compacted concrete paving and utilities – including electrical, lighting and

fencing. The Port of Mobile will soon have more space to stack and store containers, and will have more room to better service over-the-road truckers.

APM Terminals increased the number of outbound gates at the main terminal. The newly completed gates created additional capacity which will allow for higher cargo volume due to operations at the new Walmart and MTC Logistics facilities.