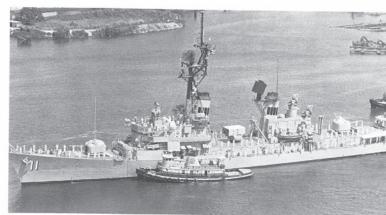

## **MOBILE HOSTS MARDI GRAS SHIPS**

The Navy League of Mobile, the Alabama State Port Authority and GulfQuest Maritime Museum of the Gulf of Mexico hosted two Mardi Gras Ships, the USS JAMES E. WILLIAMS (DDG 95) and the USCG CUTTER MANOWAR. The USS JAMES E. WILLIAMS was berthed at the Alabama State Port Authority's Pier 2 Terminal located on Water Street in downtown Mobile, Alabama. The USCG CUTTER MANOWAR was berthed at GulfQuest located on South Water Street, downtown Mobile, Alabama.

The Navy ship, whose motto is "Lead from the Front," transited the Mobile Ship Channel shortly after daybreak the morning of March 1, 2019, and arrived at Pier 2 around 11 a.m. The U.S. Navy hosted a welcome ceremony as well as a press forum with the Commanding Officer, the Executive Officer and the Command Chief.