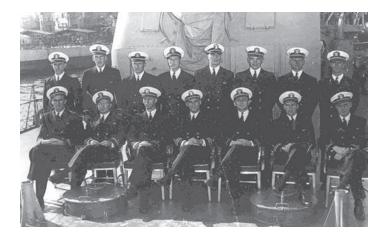

» The officers of the USS STRONG. Second from the left on the first row is then-Lieutenant (junior grade) Hugh Barr Miller. The former quarterback for the University of Alabama Crimson Tide's 1931 National Championship team, Miller was known as "Rose Bowl" to his men.