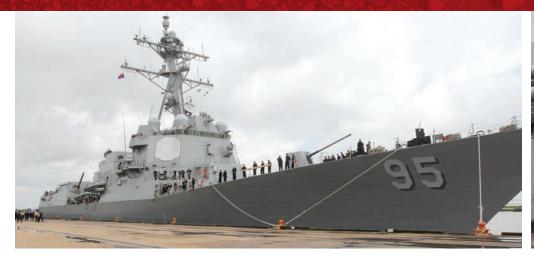

## **MOBILE HOSTS MARDI GRAS SHIPS**

The Navy League of Mobile, the Alabama State Port Authority and GulfQuest Maritime Museum of the Gulf of Mexico hosted two Mardi Gras Ships, the USS JAMES E. WILLIAMS (DDG 95) and the USCG CUTTER MANOWAR. The USS JAMES E. WILLIAMS was berthed at the Alabama State Port Authority's Pier 2 Terminal located on Water Street in downtown Mobile, Alabama. The USCG CUTTER MANOWAR was berthed at GulfQuest located on South Water Street, downtown Mobile, Alabama.

The Navy ship, whose motto is "Lead from the Front," transited the Mobile Ship Channel shortly after daybreak the morning of March 1, 2019, and arrived at Pier 2 around 11 a.m. The U.S. Navy hosted a welcome ceremony as well as a press forum with the Commanding Officer, the Executive Officer and the Command Chief.

The USS JAMES E WILLIAMS (DDG 95) is an Arleigh Burkeclass destroyer in the U.S. Navy. The ship was named for First Class Petty Officer James Elliott Williams (1930-1999), a River Patrol Boat commander and Medal of Honor recipient from the Vietnam War who is considered the most decorated enlisted man in Navy history. Commissioned on December 11, 2004, Northrop Grumman Ship Systems built the USS JAMES E WILLIAMS at Ingalls Shipbuilding in Pascagoula, Mississippi. The ship's leadership includes Commander Joseph E. Fals, as her Commanding Officer,

Commander Christopher Norris, as her Executive Officer, and Command Master Chief, Vernon Al Milligan, as her Command Master Chief.

The USCGC MANOWAR is a Marine Protector class of coastal patrol boats of the U.S. Coast Guard. The 87-foot-long vessels are based on the Stan 2600 design by Damen Group, and built by Bollinger Shipyards of Lockport, Louisiana. Each boat is named after a marine predator. This vessel class, which can reach speeds of 26 knots, carries a mission to combat drug smuggling, illegal immigration, marine fisheries enforcement and search and rescue support. Since the September 11, 2001 attacks, many have a homeland security mission in the form of ports, waterways and coastal security (PWCS) patrols. The Commanding Officer of the MANOWAR is LTJG Julia Mundy. The motto of the U.S. Coast Guard is Semper Paratus, meaning "Always Ready."