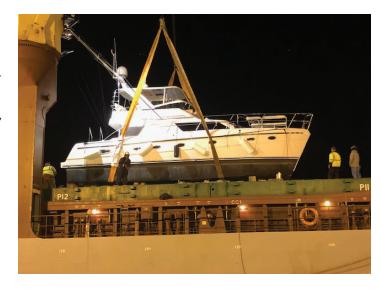

## **OSLO BULK 4 MOVES CATAMARAN**

A catamaran traveling from Texas arrived at the port in January headed to Barber's Marina in Lillian for repairs. The catamaran was lifted with ship's gear and loaded aboard the Oslo Bulk 4 at North A. The agent was Seacliff and the stevedore was Premier Bulk. Following its repairs, the catamaran was destined for the Cayman Islands.