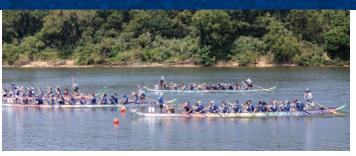

## PORT CALLS: ALABAMA DRAGON BOAT RACES

ultural, historical and action-packed, dragon boat racing has become a popular recreation across the state of Alabama. Festivals feature teams racing in 46-foot-long ornamental dragon boats, while team members race to the finish line in their athletic efforts for a charitable cause. Dragon boat racing has quickly grown to become the world's eighth fastest growing sport. Not only is this sport adrenaline-pumping, it creates a level of teamwork and human connectivity unlike anything else. Participants rave about the excitement, friendly competition and community spirit of the sport. Surrounded by friends, family, fun and philanthropy, dragon boat racing is represented in more than 35 countries and dates back to its origin more than 2,300 years ago in China. Today, its active presence in Alabama is making waves.

» Teams push forward at the Guntersville Dragon Boat Race with maximum effort as they approach the finish line.

The oars begin splashing each June in Guntersville, Alabama, where the annual dragon boat race benefitting Habitat for Humanity takes place. As crowds gather at Lake Guntersville, the festivities begin at 8:00 a.m. and last until 2:00 p.m. This year's race is set to take place on Saturday, June 1.

» Participants in the Montgomery Dragon Boat Race & Festival paddle out to the starting line as they prepare to race.

» Team captains cheer on their teams and are filled with excitement as they prepare for the annual Dragon Boat Race in Mobile.