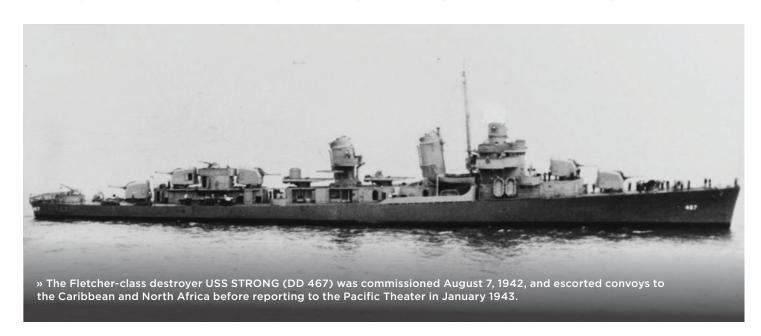

Miller had gone on to law school and was a practicing attorney when America entered World War II. Miller

promptly enlisted in the Navy but found himself assigned to staff duty in Florida, far from the action. A chance encounter with Lieutenant Commander Joseph H. Wellings, who was en route to assume command of the new destroyer USS STRONG (DD 467), gained Miller a berth in the ship's wardroom.

A Fletcher-class destroyer, the STRONG was launched on May 17, 1942, at Maine's Bath Iron Works and was placed into commission on August 7. Following her shakedown cruise, the STRONG had accompanied convoys to the Caribbean and then to ports in North Africa before transiting the Panama Canal in December and reporting to the Pacific Theater in January 1943.