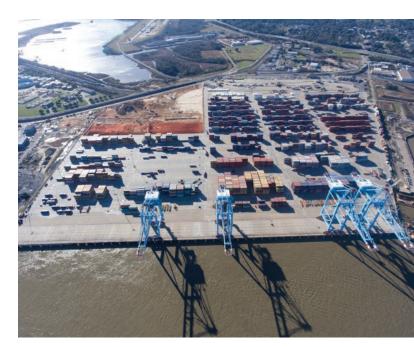

## **MOBILE HARBOR MODERNIZATION UPDATE**

he U.S. Army Corps of Engineers issued on May 10, 2019, a Notice of Availability for the Final General Reevaluation Report with Supplemental Environmental Impact Statement. The proposed project seeks to deepen the federal ship channel as well as construct a three-mile widener to accommodate larger ships transiting the port. Following a three-day public comment period, an official Record of Decision could be signed by the USACE Division Engineer this summer.

If the project receives federal approval, the Corps looks to engineering, design and contracting that could possibly start construction by fall 2020. The project is expected to take a minimum of three years to construct. As a result of a special legislative session held in early March, Governor Kay Ivey signed into law on March 12, 2019, the Rebuild Alabama Act, which sets aside the state's cost share for the harbor improvements.