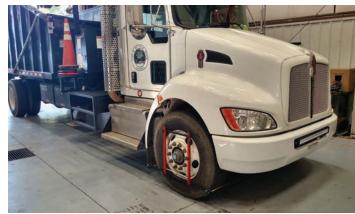

## **ALIGNMENT SIMPLE SOLUTIONS - QUICKTRICK**

t does not take much to knock a vehicle out of alignment - potholes, curbs and even regular wear and tear can take a toll on your vehicle's suspension system and steering components. Once that happens, your tires, vehicle and steering wheel will soon feel it. That's where Alignment Simple Solutions saw a need and created a solution for customers across the globe.

Alignment Simple Solutions started in 2011 as a hobby in Pelham, Alabama, creating tools to adjust car alignment. It wasn't until Gary Gann, co-founder, inventor and chief innovation officer, noticed a need for a new tool for weekend race car drivers. Gann, who has been in the automotive industry for more than 50 years, invented QuickTrick to adjust a race car's alignment for each track and for all three angles of caster, camber and toe.

In 2013, Alignment Simple Solutions was approached by one of the nation's top five trucking fleet owners to help solve issues with tire wear. After working to develop QuickTrick for large trucks and bus size vehicles, the company's growth accelerated beyond weekend racers and consumer "do-it-yourselfers" into businessto-business and business-to-government solutions. Since then, the same top fleet company has saved approximately \$1.5 million a year in tires alone by using the QuickTrick product.

» The City of Mountain Brook truck using the QuickTrick

today, Alignment Simple Solutions has sold products in more than 105 countries and has customized numerous systems, including one for a jet fighter alpha jet plane.