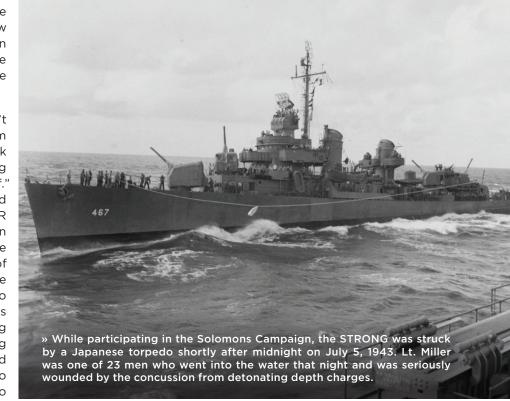

Unfortunately, the STRONG didn't escape to freedom. A torpedo from a lurking Japanese submarine struck the destroyer amidships, detonating and making the ship shake "like a leaf." The STRONG heeled over to starboard and began sinking. The CHEVALIER intentionally rammed the STRONG in an effort to take on crewmen from the sinking ship. Some three-fourths of the crew managed to cross over to the CHEVALIER before that ship had to disengage or face dire consequences herself. Lt. Miller had been busy helping to free two crewmen tangled in netting on the deck of the STRONG and missed his opportunity to effect escape onto the CHEVALIER. He went unharmed into

the water with another 22 men, but his luck wouldn't hold. As she slipped beneath the waves, the STRONG's depth charges exploded. The shock waves caused serious internal injuries to Miller.

Over the next few days, Miller—supported on the open sea by life nets and bits of a raft—slipped in and out of consciousness. Four days after the loss of the ship, he and three others washed ashore Arundel (Kohinngo) Island, an enemy-held island in the New Georgia archipelago in the Solomons. The men walked inland about three miles and hunkered down, living on coconuts. Miller's condition worsened, and he soon found he could barely walk.